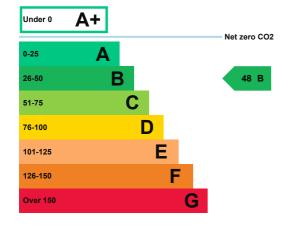

## **Energy rating and score**

This property's energy rating is B.

Properties get a rating from A+ (best) to G (worst) and a score.

The better the rating and score, the lower your property's carbon emissions are likely to be.

# How this property compares to others

Properties similar to this one could have ratings:

| If newly built                   | 12 A |
|----------------------------------|------|
| If typical of the existing stock | 50 B |